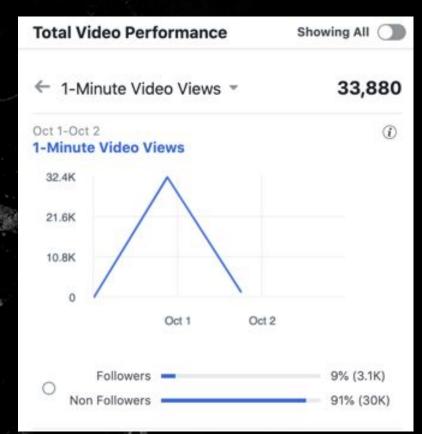

| Tot      | al Video Performance     | Showing All ( |   |
|----------|--------------------------|---------------|---|
| 0        | Peak Live Viewers        | 8,431         | > |
| (1)      | Minutes Viewed           | 574,371       | > |
| 88       | 1-Minute Video Views     | 33,880        | > |
| 884      | 10-Second Video Views    | 120,512       | > |
| <b>∞</b> | 3-Second Video Views     | 267,394       | > |
|          | Average Video Watch Time | 0:58          | > |
|          | Audience Retention       |               | > |
| 22       | Audience and Engagement  |               | > |