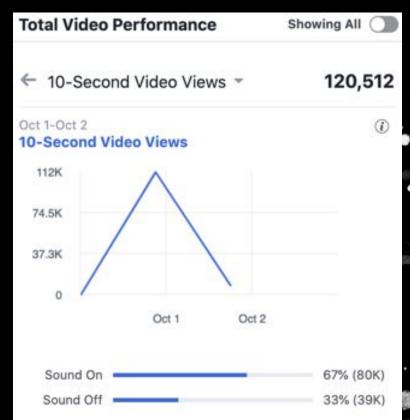

| Tot      | al Video Performance     | Showing All ( |   |
|----------|--------------------------|---------------|---|
| 0        | Peak Live Viewers        | 8,431         | > |
| (1)      | Minutes Viewed           | 574,371       | > |
| 88       | 1-Minute Video Views     | 33,880        | > |
| 884      | 10-Second Video Views    | 120,512       | > |
| <b>∞</b> | 3-Second Video Views     | 267,394       | > |
|          | Average Video Watch Time | 0:58          | > |
|          | Audience Retention       |               | > |
| 22       | Audience and Engagement  |               | > |