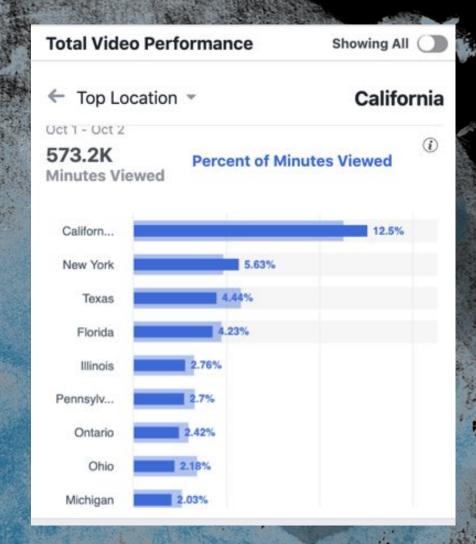

| Tot      | al Video Performance     | Showing All ( |   |
|----------|--------------------------|---------------|---|
| 0        | Peak Live Viewers        | 8,431         | > |
| (1)      | Minutes Viewed           | 574,371       | > |
| 88       | 1-Minute Video Views     | 33,880        | > |
| 884      | 10-Second Video Views    | 120,512       | > |
| <b>∞</b> | 3-Second Video Views     | 267,394       | > |
|          | Average Video Watch Time | 0:58          | > |
|          | Audience Retention       |               | > |
| 22       | Audience and Engagement  |               | > |