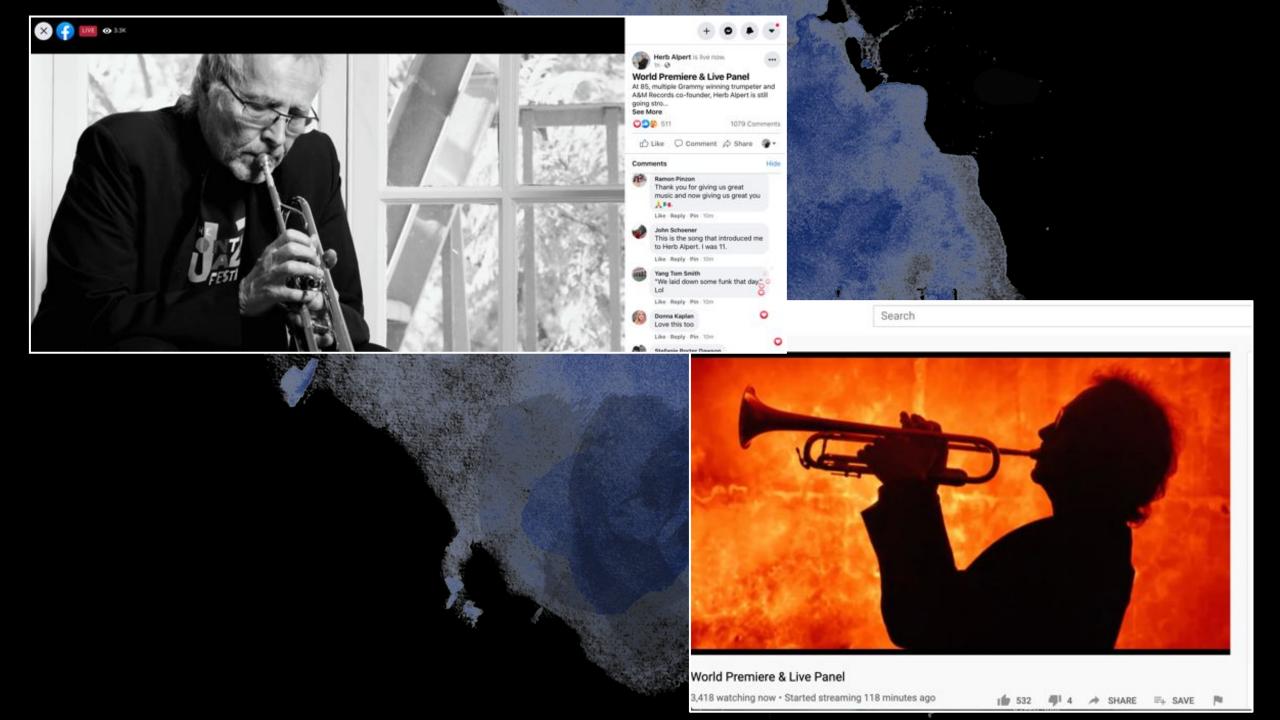

#### World Premiere & Live Panel

At 85, multiple Grammy winning trumpeter and A&M Records co-founder, Herb Alpert is still going stro ...

#### See More

Like

Comment Share

Hide

9 Comments

#### Steven Jurcak

Like Reply 2m

Missy Alford

Lionel Richle is live now.

At 85, multiple Grammy winning trumpeter and A&M Records cofounder, Herb Alpert is still going strong making new records and performing live. The documentary chronicles the extraordinary life and career of this legend and features rare, unseen footage from the 1960's and features colleagues Sting, Questlove, Quincy Jones, Richard Carpenter, Bill Moyers, and others. Songs include Rise, This Guy's In Love With You, The Lonely Bull, Route 101, and more. Herb has sold over 72 mi... See More

#### World Premiere & Live Panel

3,515 watching now • Started streaming 95 minutes ago