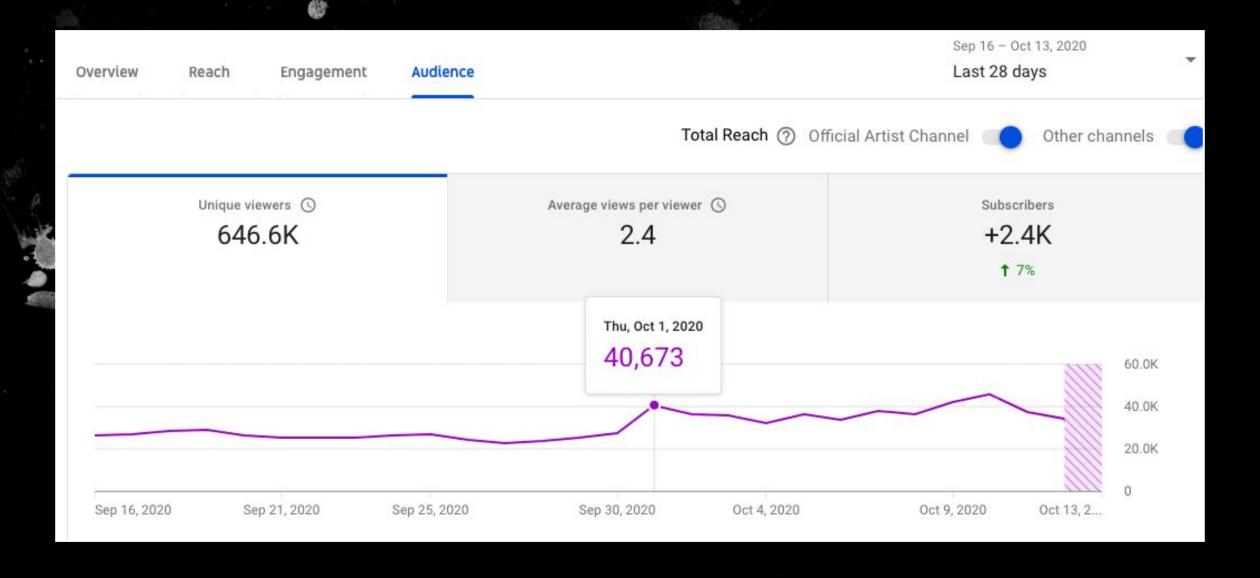

# THE RESULTS

Please Note:

Facebook, Twitter, & YouTube Viewers Are Individual Device Connections.

# THE METRICS

Facebook, Twitter, and YouTube calculate a Viewer as a single Connection to a single device (mobile, iPad, computer, TV screen, outdoor screen, etc.). This number does not represent the actual number of people that may be watching on a single device.

To determine meaningful metrics, ABCinemaNOW utilizes a conservative multiplier of 2.5 individuals per Viewer/Connection.

| This video is used in 9 posts                                                                                                                                                                                                                                                                                                                                                                                                                                                                                                                                                                                                                                                                                                                                                                                                                                                                                                                                                                                                                                                                                                                                                                                                                                                                                                                                                                                                                                                                                                                                                                                                                                                                                                                                                                                                                                                                                                                                                                                                                                                                                                  |                                                     |                         |                  |                     |                    |                          |                    |                             |  |  |
|--------------------------------------------------------------------------------------------------------------------------------------------------------------------------------------------------------------------------------------------------------------------------------------------------------------------------------------------------------------------------------------------------------------------------------------------------------------------------------------------------------------------------------------------------------------------------------------------------------------------------------------------------------------------------------------------------------------------------------------------------------------------------------------------------------------------------------------------------------------------------------------------------------------------------------------------------------------------------------------------------------------------------------------------------------------------------------------------------------------------------------------------------------------------------------------------------------------------------------------------------------------------------------------------------------------------------------------------------------------------------------------------------------------------------------------------------------------------------------------------------------------------------------------------------------------------------------------------------------------------------------------------------------------------------------------------------------------------------------------------------------------------------------------------------------------------------------------------------------------------------------------------------------------------------------------------------------------------------------------------------------------------------------------------------------------------------------------------------------------------------------|-----------------------------------------------------|-------------------------|------------------|---------------------|--------------------|--------------------------|--------------------|-----------------------------|--|--|
| Owned F                                                                                                                                                                                                                                                                                                                                                                                                                                                                                                                                                                                                                                                                                                                                                                                                                                                                                                                                                                                                                                                                                                                                                                                                                                                                                                                                                                                                                                                                                                                                                                                                                                                                                                                                                                                                                                                                                                                                                                                                                                                                                                                        | Posts (1) ①                                         | Posted Date             | Estimat<br>Reach | ed3s Video<br>Views | 10s Video<br>Views | Unique 3s Video<br>Views | Post<br>Engagement | Average Video<br>Watch Time |  |  |
| 概念                                                                                                                                                                                                                                                                                                                                                                                                                                                                                                                                                                                                                                                                                                                                                                                                                                                                                                                                                                                                                                                                                                                                                                                                                                                                                                                                                                                                                                                                                                                                                                                                                                                                                                                                                                                                                                                                                                                                                                                                                                                                                                                             | Herb Alpert<br>World Premiere & Live Panel A        | • 10/01/2020<br>8:00 PM | 53K              | <b>25K</b><br>9%    | <b>12K</b><br>10%  | 21K                      | 8.9K               | 3:34 / 02:38:32             |  |  |
| Crossposted Posts (8) ①                                                                                                                                                                                                                                                                                                                                                                                                                                                                                                                                                                                                                                                                                                                                                                                                                                                                                                                                                                                                                                                                                                                                                                                                                                                                                                                                                                                                                                                                                                                                                                                                                                                                                                                                                                                                                                                                                                                                                                                                                                                                                                        |                                                     |                         |                  |                     |                    |                          |                    |                             |  |  |
| 题之                                                                                                                                                                                                                                                                                                                                                                                                                                                                                                                                                                                                                                                                                                                                                                                                                                                                                                                                                                                                                                                                                                                                                                                                                                                                                                                                                                                                                                                                                                                                                                                                                                                                                                                                                                                                                                                                                                                                                                                                                                                                                                                             | Sergio Mendes<br>World Premiere & Live Panel A      | • 10/01/2020<br>8:00 PM | 4.5K             | 2.7K<br>1%          | 1.4K<br>1%         | 2.5K                     | 581                | 1:33 / 02:38:32             |  |  |
| 福泉                                                                                                                                                                                                                                                                                                                                                                                                                                                                                                                                                                                                                                                                                                                                                                                                                                                                                                                                                                                                                                                                                                                                                                                                                                                                                                                                                                                                                                                                                                                                                                                                                                                                                                                                                                                                                                                                                                                                                                                                                                                                                                                             | Sting<br>World Premiere & Live Panel A              | • 10/01/2020<br>8:00 PM | 275K             | 134K<br>50%         | <b>61K</b> 51%     | 127K                     | 15K                | 0:38 / 02:38:32             |  |  |
| Comment of the last                                                                                                                                                                                                                                                                                                                                                                                                                                                                                                                                                                                                                                                                                                                                                                                                                                                                                                                                                                                                                                                                                                                                                                                                                                                                                                                                                                                                                                                                                                                                                                                                                                                                                                                                                                                                                                                                                                                                                                                                                                                                                                            | Lionel Richie<br>World Premiere & Live Panel A      | • 10/01/2020<br>8:00 PM | 54K              | <b>34K</b><br>12%   | 14K<br>11%         | 31K                      | 4.6K               | 0:25 / 02:38:32             |  |  |
| Comment of the last                                                                                                                                                                                                                                                                                                                                                                                                                                                                                                                                                                                                                                                                                                                                                                                                                                                                                                                                                                                                                                                                                                                                                                                                                                                                                                                                                                                                                                                                                                                                                                                                                                                                                                                                                                                                                                                                                                                                                                                                                                                                                                            | Abramorama<br>World Premiere & Live Panel A         | • 10/01/2020<br>8:00 PM | 807              | 423                 | 183                | 392                      | 82                 | 1:23 / 02:38:32             |  |  |
| Continues and William                                                                                                                                                                                                                                                                                                                                                                                                                                                                                                                                                                                                                                                                                                                                                                                                                                                                                                                                                                                                                                                                                                                                                                                                                                                                                                                                                                                                                                                                                                                                                                                                                                                                                                                                                                                                                                                                                                                                                                                                                                                                                                          | Bill Moyers<br>World Premiere & Live Panel A        | • 10/01/2020<br>8:00 PM | 99K              | <b>47K</b><br>17%   | 19K<br>16%         | 45K                      | 3.2K               | 1:02 / 02:38:32             |  |  |
| THE R. P. LEWIS CO., LANSING, MICH.                                                                                                                                                                                                                                                                                                                                                                                                                                                                                                                                                                                                                                                                                                                                                                                                                                                                                                                                                                                                                                                                                                                                                                                                                                                                                                                                                                                                                                                                                                                                                                                                                                                                                                                                                                                                                                                                                                                                                                                                                                                                                            | The Lyric Theatre<br>World Premiere & Live Panel A  | • 10/01/2020<br>8:00 PM | 714              | 450                 | 204                | 409                      | 35                 | 3:30 / 02:38:32             |  |  |
| THE PERSON NAMED IN COLUMN TWO IS NOT THE PERSON NAMED IN COLUMN TWO IS NAMED IN COL | The Carpenters<br>World Premiere & Live Panel A     | • 10/01/2020<br>8:00 PM | 26K              | 19K<br>7%           | 9.1K<br>7%         | 17K                      | 1.8K               | 0:46 / 02:38:32             |  |  |
| THE PERSON NAMED IN                                                                                                                                                                                                                                                                                                                                                                                                                                                                                                                                                                                                                                                                                                                                                                                                                                                                                                                                                                                                                                                                                                                                                                                                                                                                                                                                                                                                                                                                                                                                                                                                                                                                                                                                                                                                                                                                                                                                                                                                                                                                                                            | On A&M Records.com<br>World Premiere & Live Panel A | • 10/01/2020<br>8:00 PM | 1.3K             | 621                 | 249                | 565                      | 88                 | 2:47 / 02:38:32             |  |  |