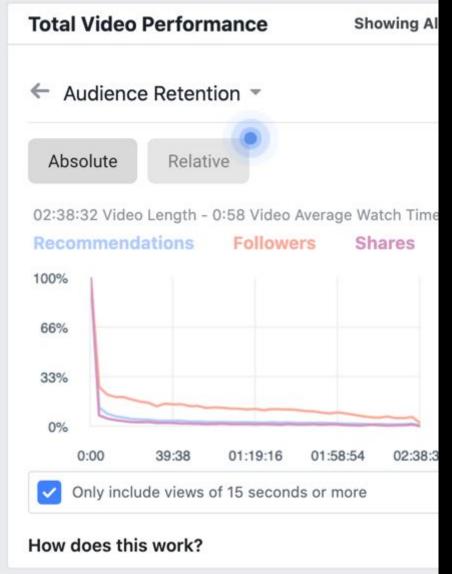

| Tot      | al Video Performance     | Showing All ( |   |
|----------|--------------------------|---------------|---|
| 0        | Peak Live Viewers        | 8,431         | > |
| (1)      | Minutes Viewed           | 574,371       | > |
| 88       | 1-Minute Video Views     | 33,880        | > |
| 884      | 10-Second Video Views    | 120,512       | > |
| <b>∞</b> | 3-Second Video Views     | 267,394       | > |
|          | Average Video Watch Time | 0:58          | > |
|          | Audience Retention       |               | > |
| 22       | Audience and Engagement  |               | > |