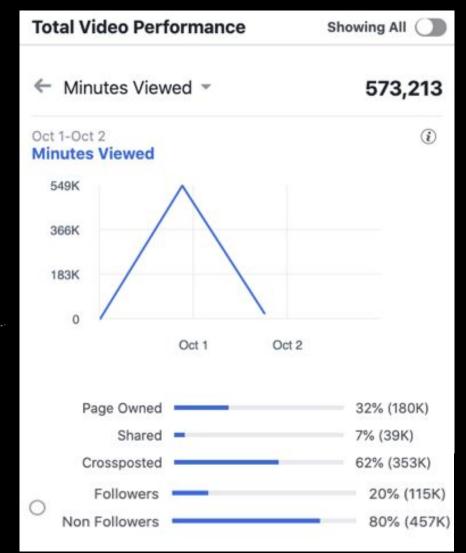

To determine meaningful metrics, ABCinemaNOW utilizes a conservative multiplier of 2.5 individuals per Viewer/Connection.

| This video is used in 9 posts                                                                                                                                                                                                                                                                                                                                                                                                                                                                                                                                                                                                                                                                                                                                                                                                                                                                                                                                                                                                                                                                                                                                                                                                                                                                                                                                                                                                                                                                                                                                                                                                                                                                                                                                                                                                                                                                                                                                                                                                                                                                                                  |                                                     |                         |                  |                     |                    |                          |                    |                             |  |  |
|--------------------------------------------------------------------------------------------------------------------------------------------------------------------------------------------------------------------------------------------------------------------------------------------------------------------------------------------------------------------------------------------------------------------------------------------------------------------------------------------------------------------------------------------------------------------------------------------------------------------------------------------------------------------------------------------------------------------------------------------------------------------------------------------------------------------------------------------------------------------------------------------------------------------------------------------------------------------------------------------------------------------------------------------------------------------------------------------------------------------------------------------------------------------------------------------------------------------------------------------------------------------------------------------------------------------------------------------------------------------------------------------------------------------------------------------------------------------------------------------------------------------------------------------------------------------------------------------------------------------------------------------------------------------------------------------------------------------------------------------------------------------------------------------------------------------------------------------------------------------------------------------------------------------------------------------------------------------------------------------------------------------------------------------------------------------------------------------------------------------------------|-----------------------------------------------------|-------------------------|------------------|---------------------|--------------------|--------------------------|--------------------|-----------------------------|--|--|
| Owned F                                                                                                                                                                                                                                                                                                                                                                                                                                                                                                                                                                                                                                                                                                                                                                                                                                                                                                                                                                                                                                                                                                                                                                                                                                                                                                                                                                                                                                                                                                                                                                                                                                                                                                                                                                                                                                                                                                                                                                                                                                                                                                                        | Posts (1) ①                                         | Posted Date             | Estimat<br>Reach | ed3s Video<br>Views | 10s Video<br>Views | Unique 3s Video<br>Views | Post<br>Engagement | Average Video<br>Watch Time |  |  |
| 概念                                                                                                                                                                                                                                                                                                                                                                                                                                                                                                                                                                                                                                                                                                                                                                                                                                                                                                                                                                                                                                                                                                                                                                                                                                                                                                                                                                                                                                                                                                                                                                                                                                                                                                                                                                                                                                                                                                                                                                                                                                                                                                                             | Herb Alpert<br>World Premiere & Live Panel A        | • 10/01/2020<br>8:00 PM | 53K              | <b>25K</b><br>9%    | <b>12K</b><br>10%  | 21K                      | 8.9K               | 3:34 / 02:38:32             |  |  |
| Crossposted Posts (8) ①                                                                                                                                                                                                                                                                                                                                                                                                                                                                                                                                                                                                                                                                                                                                                                                                                                                                                                                                                                                                                                                                                                                                                                                                                                                                                                                                                                                                                                                                                                                                                                                                                                                                                                                                                                                                                                                                                                                                                                                                                                                                                                        |                                                     |                         |                  |                     |                    |                          |                    |                             |  |  |
| 题之                                                                                                                                                                                                                                                                                                                                                                                                                                                                                                                                                                                                                                                                                                                                                                                                                                                                                                                                                                                                                                                                                                                                                                                                                                                                                                                                                                                                                                                                                                                                                                                                                                                                                                                                                                                                                                                                                                                                                                                                                                                                                                                             | Sergio Mendes<br>World Premiere & Live Panel A      | • 10/01/2020<br>8:00 PM | 4.5K             | 2.7K<br>1%          | 1.4K<br>1%         | 2.5K                     | 581                | 1:33 / 02:38:32             |  |  |
| 福泉                                                                                                                                                                                                                                                                                                                                                                                                                                                                                                                                                                                                                                                                                                                                                                                                                                                                                                                                                                                                                                                                                                                                                                                                                                                                                                                                                                                                                                                                                                                                                                                                                                                                                                                                                                                                                                                                                                                                                                                                                                                                                                                             | Sting<br>World Premiere & Live Panel A              | • 10/01/2020<br>8:00 PM | 275K             | 134K<br>50%         | <b>61K</b> 51%     | 127K                     | 15K                | 0:38 / 02:38:32             |  |  |
| Comment of the last                                                                                                                                                                                                                                                                                                                                                                                                                                                                                                                                                                                                                                                                                                                                                                                                                                                                                                                                                                                                                                                                                                                                                                                                                                                                                                                                                                                                                                                                                                                                                                                                                                                                                                                                                                                                                                                                                                                                                                                                                                                                                                            | Lionel Richie<br>World Premiere & Live Panel A      | • 10/01/2020<br>8:00 PM | 54K              | <b>34K</b><br>12%   | 14K<br>11%         | 31K                      | 4.6K               | 0:25 / 02:38:32             |  |  |
| Comment of the last                                                                                                                                                                                                                                                                                                                                                                                                                                                                                                                                                                                                                                                                                                                                                                                                                                                                                                                                                                                                                                                                                                                                                                                                                                                                                                                                                                                                                                                                                                                                                                                                                                                                                                                                                                                                                                                                                                                                                                                                                                                                                                            | Abramorama<br>World Premiere & Live Panel A         | • 10/01/2020<br>8:00 PM | 807              | 423                 | 183                | 392                      | 82                 | 1:23 / 02:38:32             |  |  |
| Continues and William                                                                                                                                                                                                                                                                                                                                                                                                                                                                                                                                                                                                                                                                                                                                                                                                                                                                                                                                                                                                                                                                                                                                                                                                                                                                                                                                                                                                                                                                                                                                                                                                                                                                                                                                                                                                                                                                                                                                                                                                                                                                                                          | Bill Moyers<br>World Premiere & Live Panel A        | • 10/01/2020<br>8:00 PM | 99K              | <b>47K</b><br>17%   | 19K<br>16%         | 45K                      | 3.2K               | 1:02 / 02:38:32             |  |  |
| THE R. P. LEWIS CO., LANSING, MICH.                                                                                                                                                                                                                                                                                                                                                                                                                                                                                                                                                                                                                                                                                                                                                                                                                                                                                                                                                                                                                                                                                                                                                                                                                                                                                                                                                                                                                                                                                                                                                                                                                                                                                                                                                                                                                                                                                                                                                                                                                                                                                            | The Lyric Theatre<br>World Premiere & Live Panel A  | • 10/01/2020<br>8:00 PM | 714              | 450                 | 204                | 409                      | 35                 | 3:30 / 02:38:32             |  |  |
| THE PERSON NAMED IN COLUMN TWO IS NOT THE PERSON NAMED IN COLUMN TWO IS NAMED IN COL | The Carpenters<br>World Premiere & Live Panel A     | • 10/01/2020<br>8:00 PM | 26K              | 19K<br>7%           | 9.1K<br>7%         | 17K                      | 1.8K               | 0:46 / 02:38:32             |  |  |
| THE PERSON NAMED IN                                                                                                                                                                                                                                                                                                                                                                                                                                                                                                                                                                                                                                                                                                                                                                                                                                                                                                                                                                                                                                                                                                                                                                                                                                                                                                                                                                                                                                                                                                                                                                                                                                                                                                                                                                                                                                                                                                                                                                                                                                                                                                            | On A&M Records.com<br>World Premiere & Live Panel A | • 10/01/2020<br>8:00 PM | 1.3K             | 621                 | 249                | 565                      | 88                 | 2:47 / 02:38:32             |  |  |

| Tot      | al Video Performance     | Showing All ( |   |
|----------|--------------------------|---------------|---|
| 0        | Peak Live Viewers        | 8,431         | > |
| (1)      | Minutes Viewed           | 574,371       | > |
| 88       | 1-Minute Video Views     | 33,880        | > |
| 884      | 10-Second Video Views    | 120,512       | > |
| <b>∞</b> | 3-Second Video Views     | 267,394       | > |
|          | Average Video Watch Time | 0:58          | > |
|          | Audience Retention       |               | > |
| 22       | Audience and Engagement  |               | > |