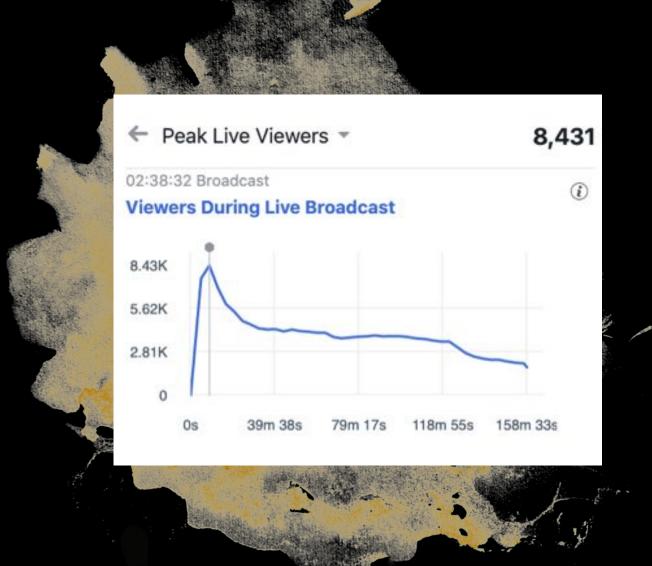

#### Peak Viewers/Connections: 8,431

Average Viewers/Connections for the duration of the film: 3,600 Conservative Estimate of Individuals Watching:  $3,600 \times 2.5 = 9,000$ 