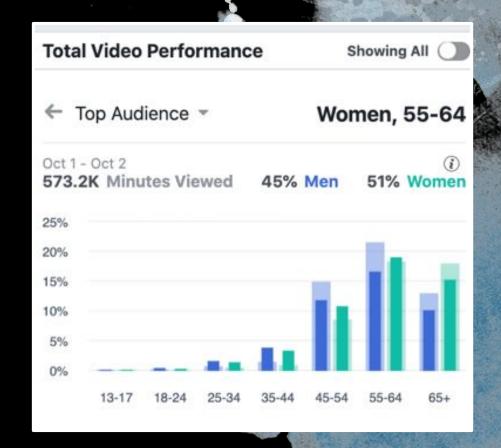

| Tot      | al Video Performance     | Showing All ( |   |
|----------|--------------------------|---------------|---|
| 0        | Peak Live Viewers        | 8,431         | > |
| (1)      | Minutes Viewed           | 574,371       | > |
| 88       | 1-Minute Video Views     | 33,880        | > |
| 884      | 10-Second Video Views    | 120,512       | > |
| <b>∞</b> | 3-Second Video Views     | 267,394       | > |
|          | Average Video Watch Time | 0:58          | > |
|          | Audience Retention       |               | > |
| 22       | Audience and Engagement  |               | > |