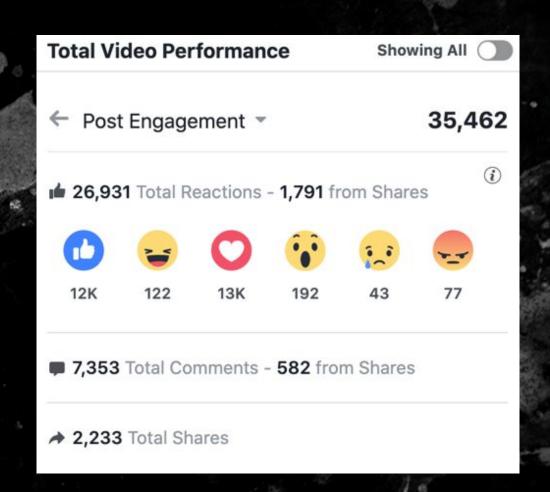

| Tot      | al Video Performance     | Showing All ( |   |
|----------|--------------------------|---------------|---|
| 0        | Peak Live Viewers        | 8,431         | > |
| (1)      | Minutes Viewed           | 574,371       | > |
| 88       | 1-Minute Video Views     | 33,880        | > |
| 884      | 10-Second Video Views    | 120,512       | > |
| <b>∞</b> | 3-Second Video Views     | 267,394       | > |
|          | Average Video Watch Time | 0:58          | > |
|          | Audience Retention       |               | > |
| 22       | Audience and Engagement  |               | > |