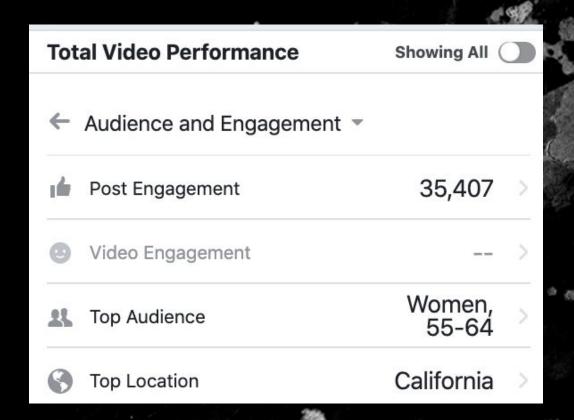

| Tot      | al Video Performance     | Showing All ( |   |
|----------|--------------------------|---------------|---|
| 0        | Peak Live Viewers        | 8,431         | > |
| (1)      | Minutes Viewed           | 574,371       | > |
| 88       | 1-Minute Video Views     | 33,880        | > |
| 884      | 10-Second Video Views    | 120,512       | > |
| <b>∞</b> | 3-Second Video Views     | 267,394       | > |
|          | Average Video Watch Time | 0:58          | > |
|          | Audience Retention       |               | > |
| 22       | Audience and Engagement  |               | > |