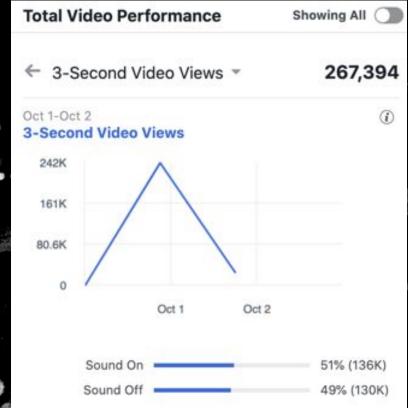

| Tot      | al Video Performance     | Showing All ( |   |
|----------|--------------------------|---------------|---|
| 0        | Peak Live Viewers        | 8,431         | > |
| (1)      | Minutes Viewed           | 574,371       | > |
| 88       | 1-Minute Video Views     | 33,880        | > |
| 884      | 10-Second Video Views    | 120,512       | > |
| <b>∞</b> | 3-Second Video Views     | 267,394       | > |
|          | Average Video Watch Time | 0:58          | > |
|          | Audience Retention       |               | > |
| 22       | Audience and Engagement  |               | > |